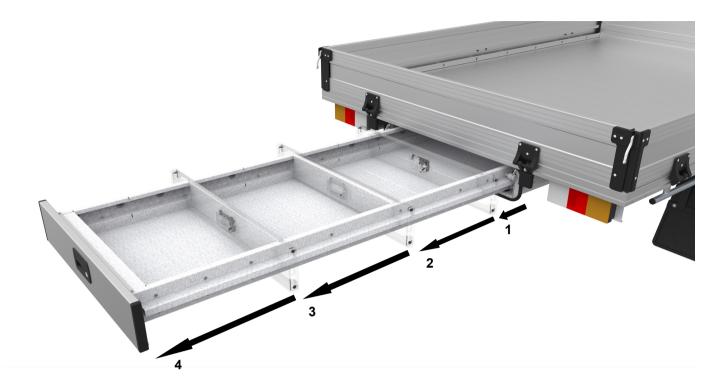

The drawer is available in 3 sizes, and features an innovative incremental locking system, enabling the user to secure the drawer in an open position.

### 4 STAGE INCREMENTAL LOCKING SYSTEM