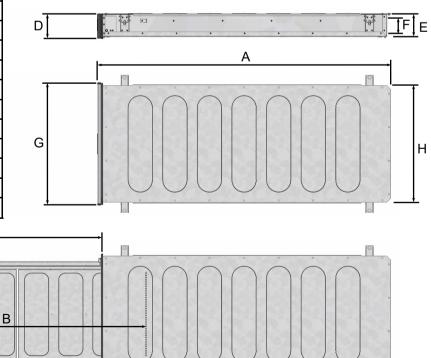

#### **GENERAL DIMENSIONS**

| Drawer Size                   | 2100       | 1800      | 1500     |
|-------------------------------|------------|-----------|----------|
| Suitable for                  | Single Cab | Extra Cab | Dual Cab |
| Drawer Weight                 | 118kg      | 103kg     | 88kg     |
| A - Overall Length            | 2142mm     | 1842mm    | 1542mm   |
| B - Internal Length of Drawer | 2017mm     | 1717mm    | 1417mm   |
| C - Drawer Opening            | 1640mm     | 1340mm    | 1040mm   |
| D - Height of Fascia          |            | 180mm     |          |
| E - Height of Box             | 165mm      |           |          |
| F - Internal Height of Drawer | 128mm      |           |          |
| G - Width of Fascia           | 894mm      |           |          |
| H - Width of Box              | 852mm      |           |          |
| I - Internal Width of Drawer  |            | 644mm     |          |
|                               |            |           | С        |