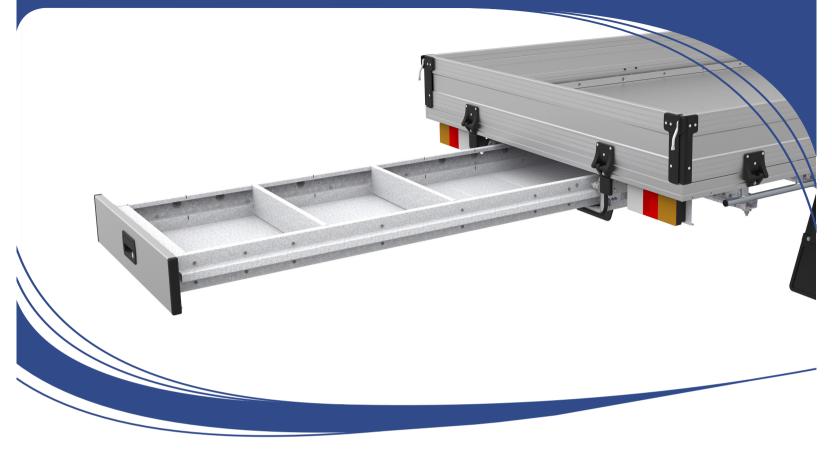

# UNDERBODY DRAWER

The Triple M Underbody Drawer is designed to fit seamlessly with all Triple M QuickLock Aluminium and Steel Bodies. The drawer is constructed using heavy duty galvanized steel and is capable of carrying loads up to 100kg.

The drawer is available in 3 sizes, and features an innovative incremental locking system, enabling the user to secure the drawer in an open position.

#### FEATURES

- Mounts directly to the main bearers of the traybody which reduces fitment time.
- Brushed 304 stainless steel fascia panel with a high quality black lockable paddle handle, operating a 2 point slam latch system.
- Fully enclosed box with rubber seal to provide water and dust resistance.
- 4 stage incremental locking system.
- Internal divider system.
- Low profile traybody mount kit to reduce the effect on deck height increase from the drawer.
- Heavy duty roller system running on a rigid bearing rail for maximum strength when fully extended.