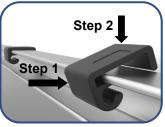

ll Triple M Aluminium Tray Bodies. Once the clips are attached to the tray body, they provide secure anchor points for the **TRAYNET** to attach to. When the **TRAYNET** is removed, the clips can remain on the tray body, this prevents the net becoming tangled.

## FEATURES

- 75x75mm aperture size provides greater load containment.
- Includes a 24 pack of QuickFit clips made from automotive grade, Glass Reinforced Nylon (GRN).

9PEQTN18C24 - Small (suits trays 1.65m up to 1.80m). 9PEQTN25C24 - Large (suits trays 1.95m up to 2.55m).

Compatible with Rear Racks.

ORDER CODES

- 4mm elastic cord with a strengthening polypropylene braid.
- Fits all Triple M Aluminium Tray Bodies and OEM Tray Bodies such as Toyota, Mazda, Mitsubishi, Nissan, Isuzu, Holden, and many more.



**Dropside Clip** 



## **Headboard Clip**

Orders & Enquiries Free Call: 1800 773 030 Email: sales@tmhpl.com.au Web: triplemholdings.com.au

**Triple M Holdings Pty Ltd** 10 Elliot Drive Stapylton QLD 4207 Australia