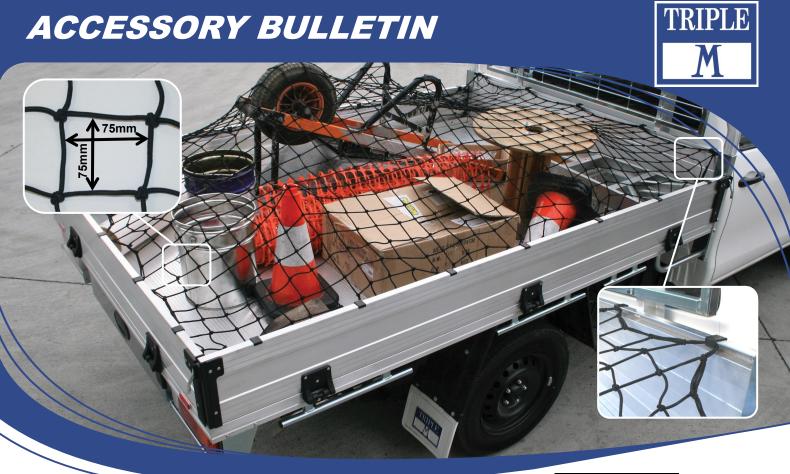

## **QuickFit TRAYNET**

Scan the QR code to view the video

The **QuickFit TRAYNET's** unique clipping system is designed to attach to all Triple M Aluminium Tray Bodies. Once the clips are attached to the tray body, they provide secure anchor points for the **TRAYNET** to attach to. When the **TRAYNET** is removed, the clips can remain on the tray body, this prevents the net becoming tangled.

## FEATURES

- 75x75mm aperture size provides greater load containment.
- Includes a 24 pack of QuickFit clips made from automotive grade, Glass Reinforced Nylon (GRN).

9PEQTN18C24 - Small (suits trays 1.65m up to 1.80m). 9PEQTN25C24 - Large (suits trays 1.95m up to 2.55m).

Compatible with Rear Racks.

ORDER CODES

- 4mm elastic cord with a strengthening polypropylene braid.
- Fits all Triple M Aluminium Tray Bodies and OEM Tray Bodies such as Toyota, Mazda, Mitsubishi, Nissan, Isuzu, Holden, and many more.